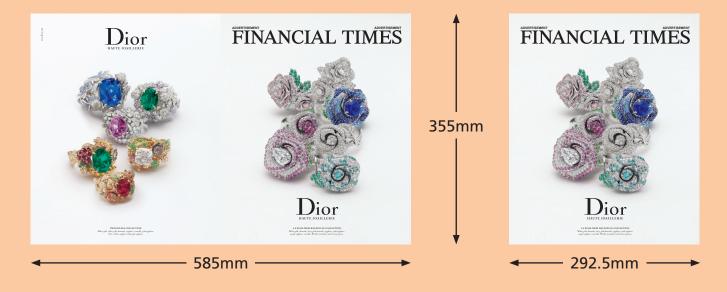

## **Financial Times UK Edition**

Height 355mm x Width 585mm (Flat Size)
Height 355mm x Width 292.5mm (Finished Size)

Printed 4 Colour one side / both sides

Stock: 300gsm Matt Coated

To be supplied as PDF with 3mm bleed, 300dpi images and fonts embedded

## Financial Times UK Edition

- The FT Masthead needs to be placed on the top of the artwork on the Front Page (as it would on the newspaper).
- Place the word "ADVERTISEMENT" in Caps, in two positions on top of the Masthead, one in each corner on Front and Back Page.
- Font: Times New Roman Size: 18pt
- The top of the Masthead should be placed 30mm from the top margin.
- Please include 3mm bleed and trim marks.
   The printing area is Height 355mm x Width 585mm (Flat Size).
   Height 355mm x Width 292.5mm (Finished Size).
   Note: There will be a central horizontal fold on the wrap.
- The Weekend Edition will need a 20mm Spine applied to manage the capacity increasing the Width to 605mm.