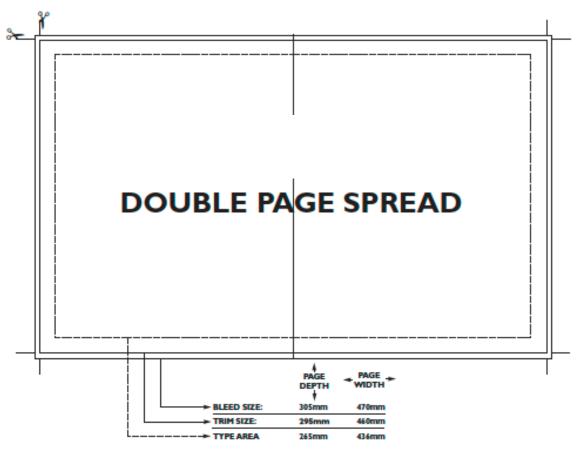

#### Template.

Template delivered as Double Page Spreads and/or Left and Right Pages all including bleed carry Trim and Spine Marks all positioned outside live area.

# **Advert Dimenions**

Full Page Trimmed 297mm x 210mm Full Page Bleed 303mm x 216mm

DPS Page Trimmed 297mm x 420mm DPS Page Bleed 303mm x 426mm

# These Diagrams are visual only, the dimensions are on spec above