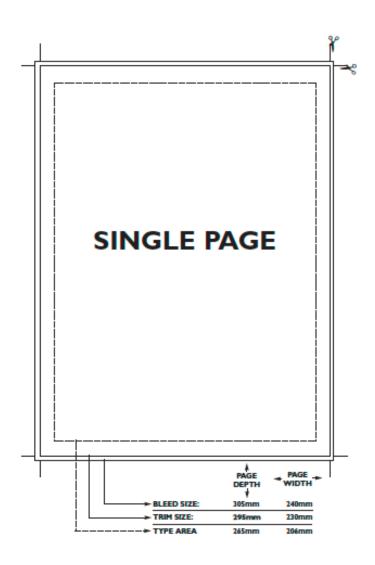

#### Template.

Template delivered as Double Page Spreads and/or Left and Right Pages all including bleed carry Trim and Spine Marks all positioned outside live area.

# **Advert Dimenions**

Full Page Trimmed 297mm x 210mm Full Page Bleed 303mm x 216mm

DPS Page Trimmed 297mm x 420mm DPS Page Bleed 303mm x 426mm

# These Diagrams are visual only, the dimensions are on spec above