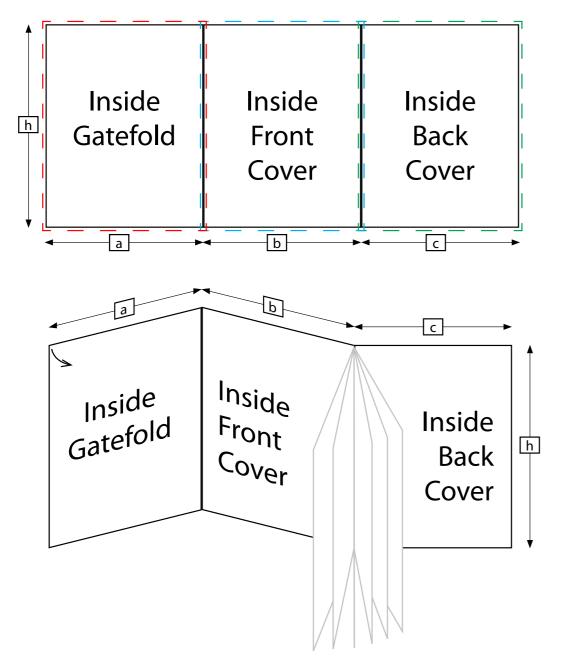

## Inside

Trim / fold sizes

a = 200mm

b = 205 mm

c = 210mm

h = 297mm

Inside Gatefold =  $206 \times 303$ mm [a x h + 6mm bleed] Inside Front Cover 211 x 303mm [b x h + 6mm bleed] if supplied as a spread =  $411 \times 303$ mm [(a + b) x h + 6mm bleed]

Inside Back Cover =  $216 \times 303$ mm [c x h + 6mm bleed]

## No live matter should be placed within 7mm of the trim

icc profile should be based on Fogra 39L dataset, 300% TAC eg. ISO Coated v2 300% (ECI)