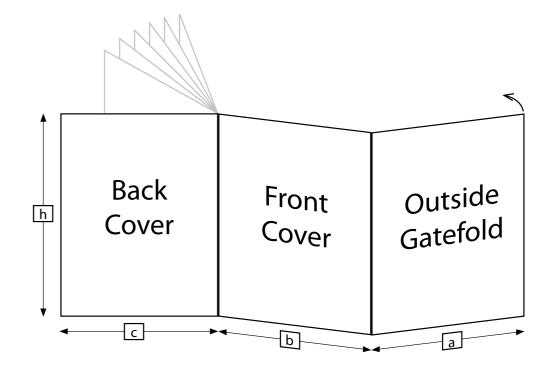

## Outside

Trim / fold sizes

a = 200mm

b = 205 mm

c = 210mm

h = 297mm

Outside Gatefold =  $206 \times 303$ mm [a x h + 6mm bleed] Front Cover =  $211 \times 303$ mm [b x h + 6mm bleed] if supplied as a spread =  $411 \times 303$ mm [(a + b) x h + 6mm bleed]

Back Cover =  $216 \times 303$ mm [c x h + 6mm bleed]

## No live matter should be placed within 7mm of the trim

icc profile should be based on Fogra 39L dataset, 300% TAC eg. ISO Coated v2 300% (ECI)