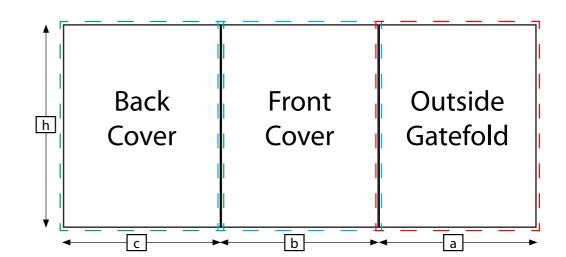

## Outside

Trim / fold sizes

a = 200mm

b = 205 mm

c = 210mm

h = 297mm

Outside Gatefold =  $206 \times 303$ mm [a x h + 6mm bleed] Front Cover =  $211 \times 303$ mm [b x h + 6mm bleed] if supplied as a spread =  $411 \times 303$ mm [(a + b) x h + 6mm bleed]

Back Cover =  $216 \times 303$ mm [c x h + 6mm bleed]

## No live matter should be placed within 7mm of the trim

icc profile should be based on Fogra 39L dataset, 300% TAC eg. ISO Coated v2 300% (ECI)